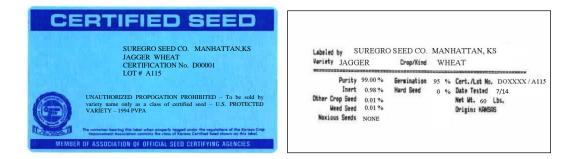

| Labeled by SU<br>Variety and Cro                        |         | ED CO., MANHAT<br>WHEAT | TAN, KS       |         |
|---------------------------------------------------------|---------|-------------------------|---------------|---------|
| Purity                                                  | 99.00 % | Germination 90 %        | Cather D00001 | 1       |
| Inert                                                   | 0.98 %  | Hard Seed 0 %           | Date 7/15     |         |
| Other Crop Seed                                         | 0.01 %  |                         |               | bs.     |
| Weed Seed                                               | 0.01 %  |                         |               | Samove. |
| Noxious Seeds                                           | None    |                         |               | Come    |
|                                                         |         | ORI                     | GIN: KANSAS   | (EL     |
| Inauthorized Propagation<br>lass of Certified Seed- U.S |         |                         | e only as a   | lt.     |

All labels must list the **state of origin** of the seed, or in other words, the state in which the seed was produced. As an example, if seed came into Kansas from Nebraska, then the origin in Nebraska. If KCIA performed the seed analysis so as to issue Kansas Certified seed labels, then the statements:

|            | Labeled by SUF<br>Variety and Crop      |            | ED CO, MAN<br>GGER WHE |         | AN, KS              |           |                      |
|------------|-----------------------------------------|------------|------------------------|---------|---------------------|-----------|----------------------|
|            | Purity                                  | 99.00 %    | Germination            | 90 %    | Cert, or<br>Lot No. | D0000     | 1                    |
|            | Inert                                   | 0.98 %     | Hard Seed              | 0 %     | Date<br>Tested      | 7/15      |                      |
|            | Other Crop Seed                         | 0.01 %     |                        |         | Net Wt.             | 50        | Lbs.                 |
|            | Weed Seed                               | 0.01 %     |                        |         |                     |           | Sector Sector        |
|            | Noxious Seeds                           | None       |                        |         |                     |           | Comp                 |
|            |                                         |            |                        |         | GIN: Net            |           |                      |
|            | ted to the standar<br>ed Propagation Pr |            |                        |         |                     |           | Pro Contraction      |
| Contificat | Seed-U.S. Protect                       | on Variaty | De Solu Dy Va          | nety na | me omy              | as a clas | S Walk Participation |

This is called an "inter-agency" certification and is one way certification agencies of different states cooperate with each other.